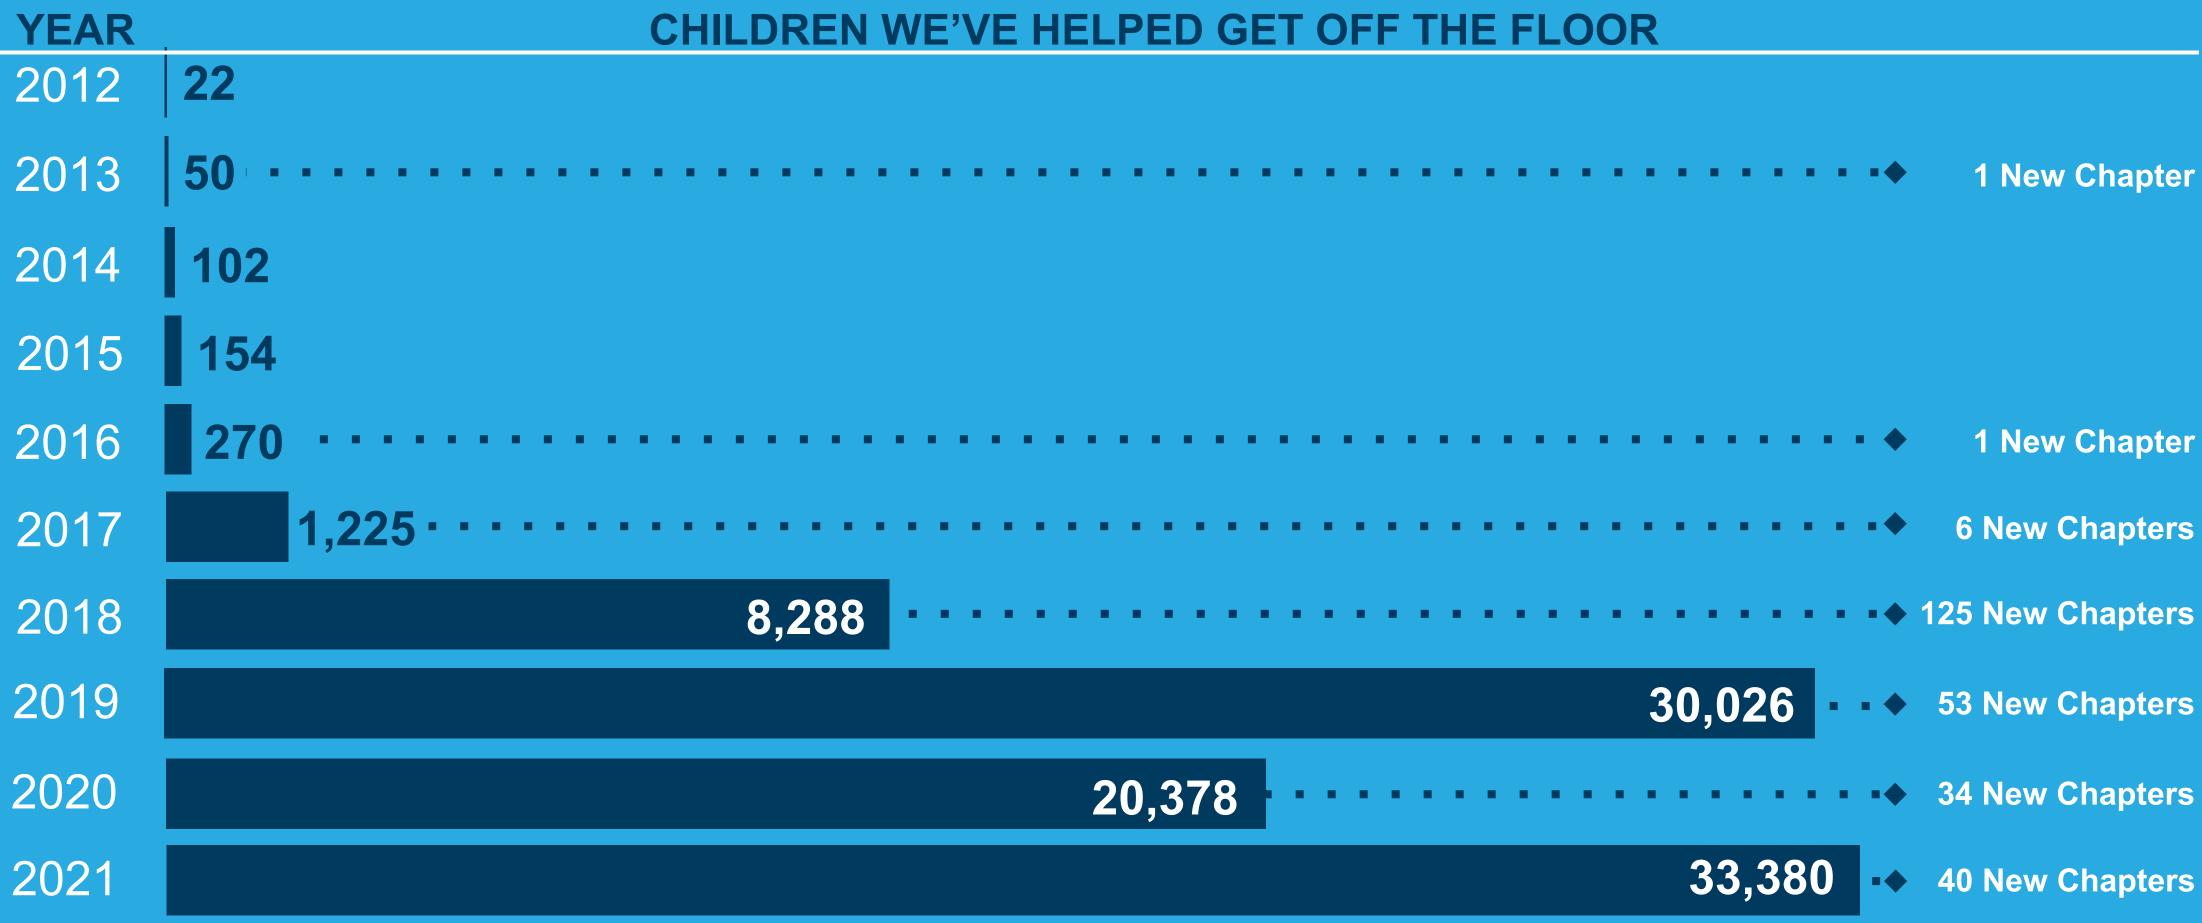

## National SHP Growth

## SHP GROWTH

At the end of 2018, we had received over 9,932 bed requests nationwide, putting our average over 75 kiddos a day requesting beds to sleep in.

In 2019, we added another 88 chapters to reach far more children but bed requests increased to 26,968.

#### **CHAPTER GROWTH**

### THE NEED

Each Year, SHP has shown tremendous growth and has built almost 100,000 beds as of 2021. We know there will be even more need in the future.