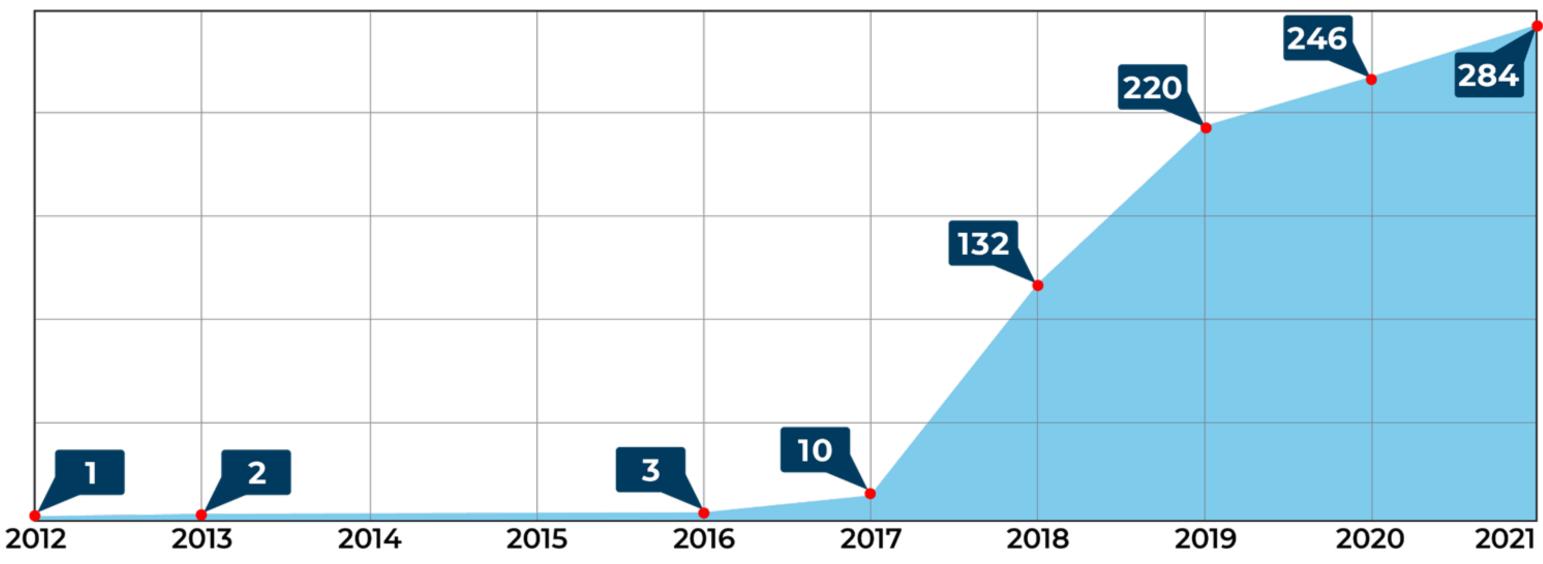

## National SHP Growth

## SHP GROWTH

At the end of 2018, we had received over 9,932 bed requests nationwide, putting our average over 75 kiddos a day requesting beds to sleep in.

In 2019, we added another 88 chapters to reach far more children but bed requests increased to 26,968.

#### **CHAPTER GROWTH**

### THE NEED

Each Year, SHP has shown tremendous growth and has built almost 100,000 beds as of 2021. We know there will be even more need in the future.